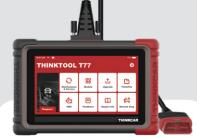

#### THINKTOOL T77

- OE-Level full system diagnostics, including read and clear DTCs and more
- Integrated the 34 most commonly used maintenance functions
- Support THINKCAR extensive modules with USB or Bluetooth connection

Part No. 3.01.02.0019

\$950