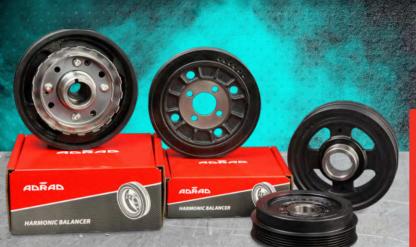

# HARMONIC BALANCERS

HIGH QUALITY

DIRECT FIT AFTERMARKET REPLACEMENT

Adrad's new range of harmonic balancers for passenger cars & 4x4's suits over 4 million vehicles on-road in Australia & offers great value for money.

SUITS **HOLDEN**COMMODORE VE/VF 3.0/3.6L 06-17
CAPTIVA CG 3.2L '06-11 Part No. HAB027

ONLY \$113.77 + GST

ULTIMATE SEAL