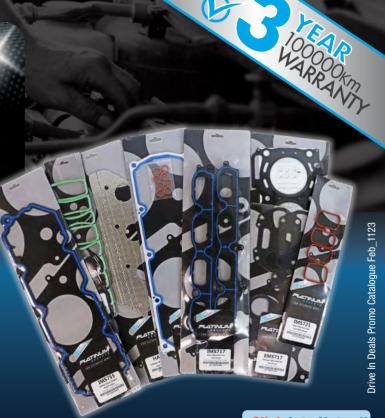

## ROCKER COVER & MANIFOLD GASKETS

- 3 YEARS 100,000KM WARRANTY
- **MEETS OEM SPECIFICATIONS**
- PASSENGER, SUV & 4X4'S

**Click** into Natrad!