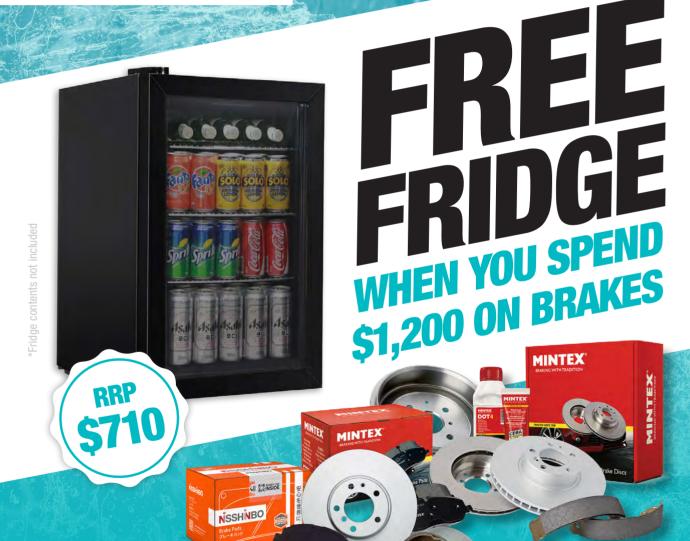

### NSSHINBO MINTEX®

SIMPLY SPEND \$1,200+GST ON YOUR ACCOUNT DURING FEBRUARY BY PURCHASING NISSHINBO & MINTEX PRODUCTS TO RECEIVE A **FREE 70L BAR FRIDGE**IT'S THAT EASY! LIMITED STOCK – DON'T MISS OUT

© Natrad 2024. Receive a 70L Bar Fridge (valued at \$709.99) when you accumulate a minimum \$1,200 spend (ex GST & freight) on any Mintex and/or Nisshinbo parts on your Natrad Trade account during February 2024. Limit of 1 fridge per customer account whilst stocks last. Excludes wholesale customers. Not valid with any other offer. Allow 2 weeks for delivery. E&0E.