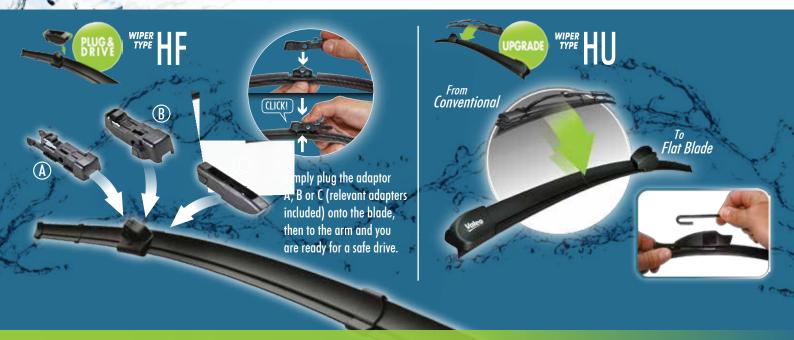

- New multi-connection system
- Easy to fit 'plug & play' fitting
- ▶ Just 3 adaptors cover 12 different wiper arms
- ▶ 15 lengths available from 350mm to 800mm
- Excellent wiping performance for perfect visibility
- Asymmetrical spoiler for flawless wiping at high speeds.
- O.E long lasting rubber and asymmetrical spoiler technology maximise efficiency and lifespan.